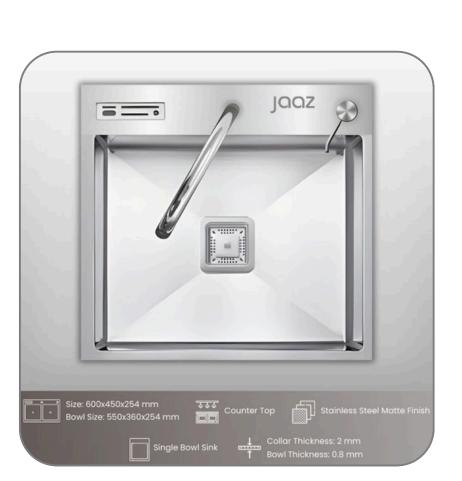

#### **Kitchen Sink ERNE Specifications:**

- Installation Type: Counter Top
- Grade: SS 304
- Material: Stainless Steel
- Sink Type: Single Bowl
- Finish: Matte Finish

#### **Technical Details:**

- Dimension: 600 x 450 x 254 mm
- Bowl Size: 550 x 360 x 254 mm
- Thickness:
  - Collar Thickness: 2 mm
  - Bowl Thickness: 0.8 mm