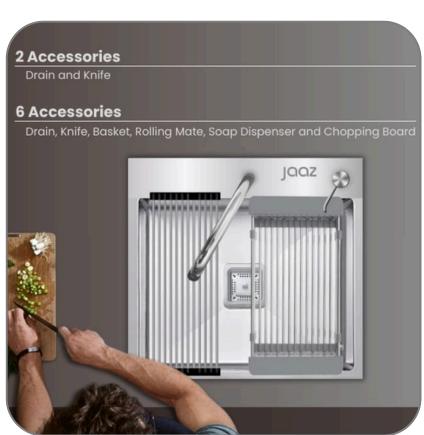

#### **AVAILABLE IN:**

**Sink with 2 Accessories** ₹ 11,000.00

Sink with 6 Accessories ₹ 15,000.00

#### **Packaging Details:**

- Package Contents:
  - Kitchen Sink
  - 1 Pcs Square Waste Coupling
  - Fruit Basket
- Product Warranty:
  - 5 years on the kitchen sink
  - 1 year on accessories (subject to terms and conditions)