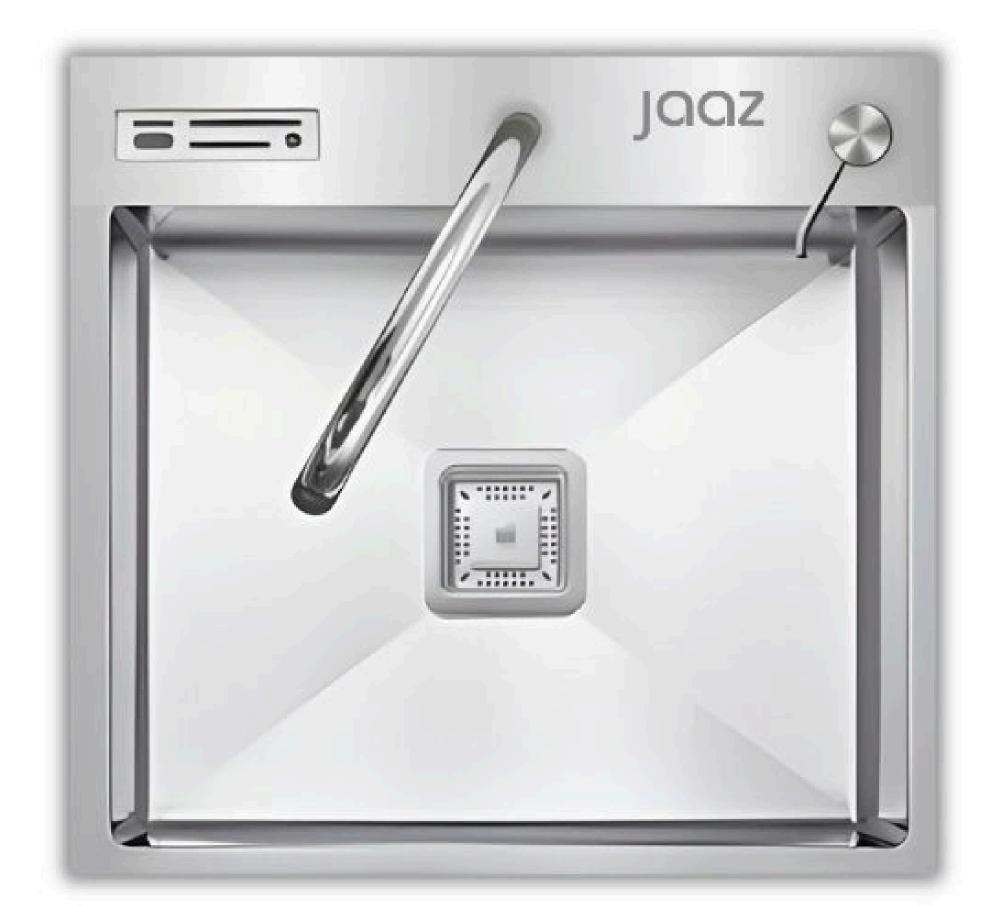

## **ERNE KITCHEN SINK**

#### **Kitchen Sink ERNE Specifications:**

- Installation Type: Counter Top
- Grade: SS 304
- Material: Stainless Steel
- Sink Type: Single Bowl
- Finish: Matte Finish

#### **Technical Details:**

- Dimension: 600 x 450 x 254 mm
- Bowl Size: 550 x 360 x 254 mm
- Thickness:
  - Collar Thickness: 2 mm
  - Bowl Thickness: 0.8 mm